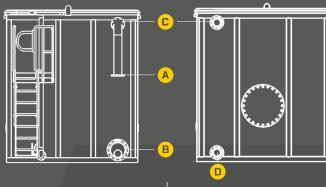

# **TECHNICAL**

|                     | Front                                                                                                                                                                                                      | Rear                                                                                                                                                                                                            |
|---------------------|------------------------------------------------------------------------------------------------------------------------------------------------------------------------------------------------------------|-----------------------------------------------------------------------------------------------------------------------------------------------------------------------------------------------------------------|
| Connections A  B  C | Fill Pipe up to 6 inch (150mm) + valve + coupling Discharge up to 12 inch (300mm) + valve + couplings High level 6 inch (150mm) additional connections Valve + Coupling connection tailored to requirement | Fill Pipe up to 6 inch (150mm)  + valve + coupling  Discharge up to 6 inch (150mm) + valve + couplings  High level 6 inch (150mm)  additional connections  Valve + Coupling connection  tailored to requirement |
| Contents Gauging    | Sight tube/Calibrated float gauge/Radar (Telemetric)                                                                                                                                                       |                                                                                                                                                                                                                 |
| Manway Access       | Low level 'easy step-through' hinged manlid                                                                                                                                                                |                                                                                                                                                                                                                 |
| Top Access Platform | Integral access platform c/w steps, handrails, safety swing gate                                                                                                                                           |                                                                                                                                                                                                                 |
| Internal Coating    | Chemical resistant epoxy lining (customer to supply MSDS for tank contents compatibility checking)                                                                                                         |                                                                                                                                                                                                                 |