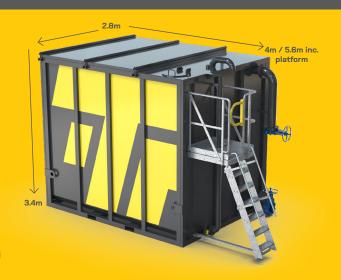

# **MEASUREMENTS & WEIGHT**

| Volume | <b>20,000 Litre</b><br>20m3<br>4,400 Gallons (UK) |
|--------|---------------------------------------------------|
| Height | 3,400mm                                           |
| Width  | 2,800mm                                           |
| Length | 5,600mm including rigged platform                 |
| Weight | 3500kg (approx.) empty                            |

# **MOBILISATION**

Hiab or forklift offload

Liftable by crane using low level lifting points