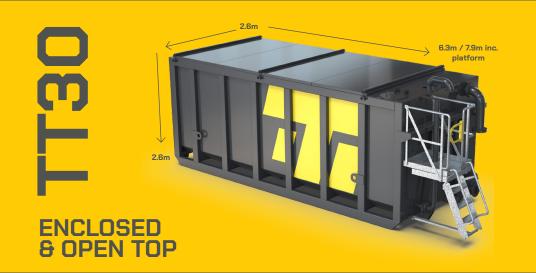

## **MEASUREMENTS & WEIGHT**

| Volume | <b>30,000 Litre</b><br>30m3<br>6,600 Gallons (UK) |
|--------|---------------------------------------------------|
| Height | 2,600mm                                           |
| Width  | 2,600mm                                           |
| Length | <b>7,900mm</b> including rigged platform          |
| Weight | 5300kg (approx.) empty                            |

## **MOBILISATION**

Hiab or forklift offload

Liftable by crane using low level lifting points

Self-offload by Roll-On-Off

## **APPLICATIONS**

| HP jetting       | Chemical decom      | Shutdowns & turnarounds |
|------------------|---------------------|-------------------------|
| Pipeline testing | Industrial services | Environmental incidents |