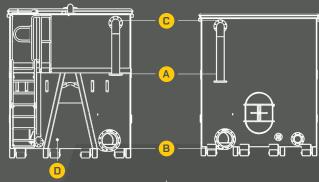

## **TECHNICAL**

|                     | Front                                                                                              | Rear                                                   |
|---------------------|----------------------------------------------------------------------------------------------------|--------------------------------------------------------|
| Connections A       | Fill Pipe up to 6 inch (150mm)                                                                     | Fill Pipe up to 6 inch (150mm)                         |
|                     | + valve + coupling                                                                                 | + valve + coupling                                     |
| В                   | Discharge up to 12 inch (300mm)<br>+ valve + couplings                                             | Discharge up to 12 inch (150mm)<br>+ valve + couplings |
| C                   | High level 6 inch (150mm)                                                                          | High level 6 inch (150mm)                              |
|                     | additional connections                                                                             | additional connections                                 |
|                     | Valve + Coupling connection                                                                        | Valve + Coupling connection                            |
|                     | tailored to requirement                                                                            | tailored to requirement                                |
| <u> </u>            | Sampling take off point 1 inch                                                                     | Sampling take off point 1 inch                         |
|                     | (25mm)                                                                                             | (25mm)                                                 |
| Contents Gauging    | Sight tube/Calibrated float gauge/Radar (Telemetric)                                               |                                                        |
| Manway Access       | Low level 'easy step-through' hinged manlid                                                        |                                                        |
| Top Access Platform | Integral access platform c/w steps, handrails, safety swing gate                                   |                                                        |
| Internal Coating    | Chemical resistant epoxy lining (customer to supply MSDS for tank contents compatibility checking) |                                                        |