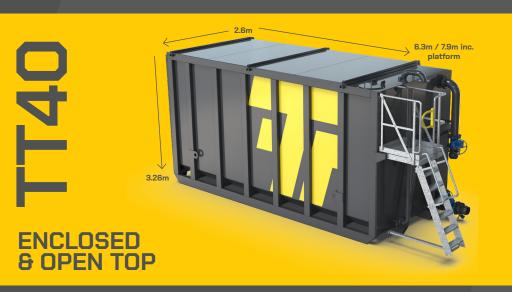

## MEASUREMENTS & WEIGHT

| Volume | <b>40,000 Litre</b><br>40m3<br>8,800 Gallons (UK) |
|--------|---------------------------------------------------|
| Height | 3,260mm                                           |
| Width  | 2,600mm                                           |
|        |                                                   |
| Length | 7,900mm including rigged platform                 |