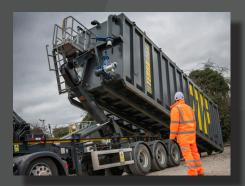

## **MOBILISATION**

Liftable by crane using low level lifting points

Self-offload by Roll-On-Off