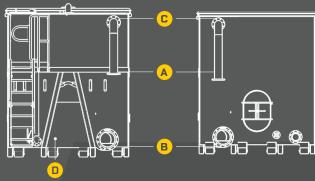

## **TECHNICAL**

|                     | Front                                                                                                                                                                                                                                            | Rear                                                                                                                                                                                                                                            |  |
|---------------------|--------------------------------------------------------------------------------------------------------------------------------------------------------------------------------------------------------------------------------------------------|-------------------------------------------------------------------------------------------------------------------------------------------------------------------------------------------------------------------------------------------------|--|
| Connections A B C   | Fill Pipe up to 6 inch (150mm) + valve + coupling Discharge up to 12 inch (300mm) + valve + couplings High level 6 inch (150mm) additional connections Valve + Coupling connection tailored to requirement Sampling take off point 1 inch (25mm) | Fill Pipe up to 6 inch (150mm) + valve + coupling Discharge up to 6 inch (150mm) + valve + couplings High level 6 inch (150mm) additional connections Valve + Coupling connection tailored to requirement Sampling take off point 1 inch (25mm) |  |
| Contents Gauging    | Sight tube/Calibrated float gauge/Radar (Telemetric)                                                                                                                                                                                             |                                                                                                                                                                                                                                                 |  |
| Vent                | Vented (on closed roof versions)                                                                                                                                                                                                                 |                                                                                                                                                                                                                                                 |  |
| Manway Access       | Low level 'easy step-through' hinged manlid                                                                                                                                                                                                      |                                                                                                                                                                                                                                                 |  |
| Top Access Platform | Integral access platform c/w steps, handrails, safety swing gate                                                                                                                                                                                 |                                                                                                                                                                                                                                                 |  |
| Internal Coating    | Chemical resistant epoxy lining (customer to supply MSDS for tank contents compatibility checking)                                                                                                                                               |                                                                                                                                                                                                                                                 |  |