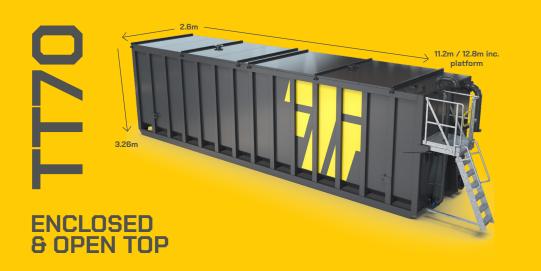

## **MEASUREMENTS & WEIGHT**

| Volume | 70,000 Litre                       |
|--------|------------------------------------|
|        | 70m3                               |
|        | 15,400 Gallons (UK)                |
| Height | 3,260mm                            |
| Width  | 2,600mm                            |
| Length | 12,800mm including rigged platform |
| Weight | 10,000kg (approx.) empty           |