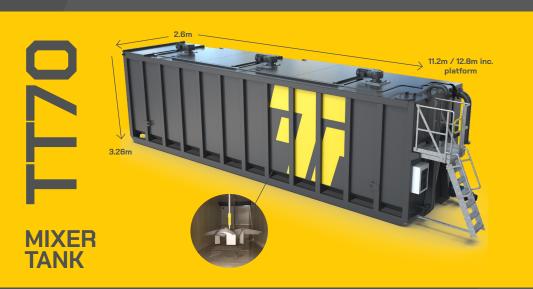

#### MEASUREMENTS & WEIGHT

| Volume | <b>70,000 Litre</b><br>70m3<br>15,400 Gallons (UK) |
|--------|----------------------------------------------------|
| Height | 3,260mm                                            |
| Width  | 2,600mm                                            |
| Length | 12,800mm including rigged platform                 |
| Weight | 10,000kg (approx.) empty                           |

### APPLICATIONS

| Manufacturing                | Chemical decom                                                                                                                                                                                                                                                                                                  | Contract de-watering                                                                                                                                                                                                                                                                                           |  |
|------------------------------|-----------------------------------------------------------------------------------------------------------------------------------------------------------------------------------------------------------------------------------------------------------------------------------------------------------------|----------------------------------------------------------------------------------------------------------------------------------------------------------------------------------------------------------------------------------------------------------------------------------------------------------------|--|
| Effluent processing          | Industrial services                                                                                                                                                                                                                                                                                             | Waste water treatment                                                                                                                                                                                                                                                                                          |  |
| TECHNICAL                    |                                                                                                                                                                                                                                                                                                                 |                                                                                                                                                                                                                                                                                                                |  |
|                              | Front                                                                                                                                                                                                                                                                                                           | Rear                                                                                                                                                                                                                                                                                                           |  |
| Connections A<br>B<br>C<br>D | Fill Pipe up to 6 inch (150mm)<br>+ valve + coupling<br>Discharge up to 12 inch (300mm)<br>+ valve + couplings<br>High level 6 inch (150mm)<br>additional connections<br>Valve + Coupling connection<br>tailored to requirement<br>Sampling take off point 1 inch<br>(25mm)<br>Top jetting ports 6 inch (150mm) | Fill Pipe up to 6 inch (150mm)<br>+ valve + coupling<br>Discharge up to 6 inch (150mm)<br>+ valve + couplings<br>High level 6 inch (150mm)<br>additional connections<br>Valve + Coupling connection<br>tailored to requirement<br>Sampling take off point 1 inch<br>(25mm)<br>Top jetting ports 6 inch (150mm) |  |
| Mixers                       | 3nr 4kw 1440 rpm mixers                                                                                                                                                                                                                                                                                         |                                                                                                                                                                                                                                                                                                                |  |
| Required Power<br>Supply     | 5 pin plug, 3 phase 32 Amp                                                                                                                                                                                                                                                                                      |                                                                                                                                                                                                                                                                                                                |  |
| Contents Gauging             | Sight tube/Calibrated float gauge/Radar (Telemetric)                                                                                                                                                                                                                                                            |                                                                                                                                                                                                                                                                                                                |  |
| Vent                         | Vented (on closed roof versions)                                                                                                                                                                                                                                                                                |                                                                                                                                                                                                                                                                                                                |  |
| Manway Access                | Low level 'easy step-through' hinged manlid                                                                                                                                                                                                                                                                     |                                                                                                                                                                                                                                                                                                                |  |
| Top Access Platform          | Integral access platform c/w steps, handrails, safety swing gate                                                                                                                                                                                                                                                |                                                                                                                                                                                                                                                                                                                |  |
| Internal Coating             | Chemical resistant epoxy lining (customer to supply MSDS for tank contents compatibility checking)                                                                                                                                                                                                              |                                                                                                                                                                                                                                                                                                                |  |