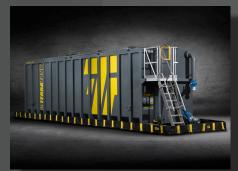

### **MEASUREMENTS & WEIGHT**

| Volume | <b>70,000 Litre</b><br>70m3<br>15,400 Gallons (UK) |
|--------|----------------------------------------------------|
| Height | 3,260mm                                            |
| Width  | 2,600mm                                            |
| Length | 12,800mm including rigged platform                 |
| Weight | 10,000kg (approx.) empty                           |

### MOBILISATION

Liftable by crane using low level lifting points

Self-offload by Roll-On-Off

### 

| APPLICATIONS            |                                                                                                                                                                                                                                                                                                |                         |
|-------------------------|------------------------------------------------------------------------------------------------------------------------------------------------------------------------------------------------------------------------------------------------------------------------------------------------|-------------------------|
| HP jetting              | Chemical decom                                                                                                                                                                                                                                                                                 | Shutdowns & turnarounds |
| Pipeline testing        | Industrial services Environmental incidents                                                                                                                                                                                                                                                    |                         |
| TECHNICAL               |                                                                                                                                                                                                                                                                                                |                         |
|                         | Front                                                                                                                                                                                                                                                                                          | Rear                    |
| Connections A<br>B<br>C | B+ valve + coupling+ valve + couplingDischarge up to 12 inch (300mm)Discharge up to 6 ir+ valve + couplings+ valve + couplingsCHigh level 6 inch (150mm)High level 6 inch (15additional connectionsadditional connectionValve + Coupling connectionValve + Coupling contailored to requirement |                         |
| Contents Gauging        | Sight tube/Calibrated float gauge/Radar (Telemetric)                                                                                                                                                                                                                                           |                         |
| Vent                    | Vented (on closed roof versions)                                                                                                                                                                                                                                                               |                         |
| Manway Access           | Low level 'easy step-through' hinged manlid                                                                                                                                                                                                                                                    |                         |
| Top Access Platform     | Integral access platform c/w steps, handrails, safety swing gate                                                                                                                                                                                                                               |                         |
| Internal Coating        | Chemical resistant epoxy lining (customer to supply MSDS for tank contents compatibility checking)                                                                                                                                                                                             |                         |