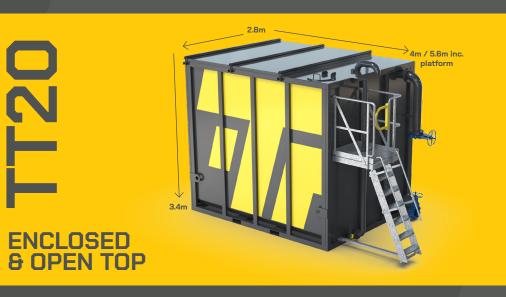

### MEASUREMENTS & WEIGHT

| Volume | <b>20,000 Litre</b><br>20m3<br>4,400 Gallons (UK) |
|--------|---------------------------------------------------|
| Height | 3,400mm                                           |
| Width  | 2,800mm                                           |
| Length | 5,600mm including rigged platform                 |
| Weight | 3500kg (approx.) empty                            |

### MOBILISATION

Hiab or forklift offload

Liftable by crane using low level lifting points

### APPLICATIONS

| HP jetting                | Chemical decom                                                                                                                                                                                                                  | Shutdowns & turnarounds                                                                                                                                                                                                        |
|---------------------------|---------------------------------------------------------------------------------------------------------------------------------------------------------------------------------------------------------------------------------|--------------------------------------------------------------------------------------------------------------------------------------------------------------------------------------------------------------------------------|
| Pipeline testing          | Industrial services                                                                                                                                                                                                             | Environmental incidents                                                                                                                                                                                                        |
| TECHNICAL                 |                                                                                                                                                                                                                                 |                                                                                                                                                                                                                                |
|                           | Front                                                                                                                                                                                                                           | Rear                                                                                                                                                                                                                           |
| Connections (A)<br>B<br>C | Fill Pipe up to 6 inch (150mm)<br>+ valve + coupling<br>Discharge up to 12 inch (300mm)<br>+ valve + couplings<br>High level 6 inch (150mm)<br>additional connections<br>Valve + Coupling connection<br>tailored to requirement | Fill Pipe up to 6 inch (150mm)<br>+ valve + coupling<br>Discharge up to 6 inch<br>(150mm) + valve + couplings<br>High level 6 inch (150mm)<br>additional connections<br>Valve + Coupling connection<br>tailored to requirement |
| Contents Gauging          | Sight tube/Calibrated float gauge/Radar (Telemetric)                                                                                                                                                                            |                                                                                                                                                                                                                                |
| Manway Access             | Low level 'easy step-through' hinged manlid                                                                                                                                                                                     |                                                                                                                                                                                                                                |
| Top Access Platform       | Integral access platform c/w steps, handrails, safety swing gate                                                                                                                                                                |                                                                                                                                                                                                                                |
| Internal Coating          | Chemical resistant epoxy lining (cu<br>contents compatibility checking)                                                                                                                                                         | stomer to supply MSDS for tank                                                                                                                                                                                                 |