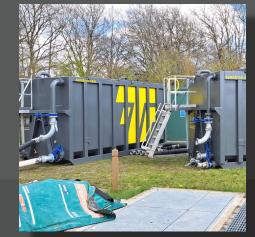

# 7/7 TERRATANK®

# **VERTICAL TANK**

## MEASUREMENTS & WEIGHT

| Volume     | <b>10,000 Litre</b><br>10m3<br>2,200 Gallons (UK) |
|------------|---------------------------------------------------|
| Height     | 2,500mm                                           |
| Diameter   | 2,400mm                                           |
| Weight     | 3500kg (approx.) empty                            |
| Skid Frame | 2500mm x 2800mm                                   |

# MOBILISATION

Hiab or forklift offload

Mounted onto skid frame