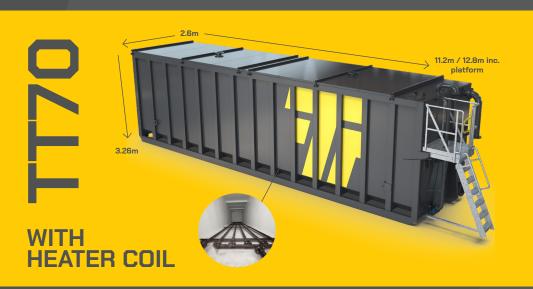

# 7/7 TERRATANK\*

### **MEASUREMENTS & WEIGHT**

| Volume | <b>70,000 Litre</b><br>70m3<br>15,400 Gallons (UK) |
|--------|----------------------------------------------------|
| Height | 3,260mm                                            |
| Width  | 2,600mm                                            |
| Length | 12,800mm including rigged platform                 |
| Weight | 10,000kg (approx.) empty                           |

### MOBILISATION

Liftable by crane using low level lifting points

Self-offload by Roll-On-Off

### 

| APPLICATIONS            |                                                                                                                                                                                                                                                                                                |                         |
|-------------------------|------------------------------------------------------------------------------------------------------------------------------------------------------------------------------------------------------------------------------------------------------------------------------------------------|-------------------------|
| HP jetting              | Chemical decom                                                                                                                                                                                                                                                                                 | Shutdowns & turnarounds |
| Pipeline testing        | Industrial services Environmental incidents                                                                                                                                                                                                                                                    |                         |
| TECHNICAL               |                                                                                                                                                                                                                                                                                                |                         |
|                         | Front                                                                                                                                                                                                                                                                                          | Rear                    |
| Connections A<br>B<br>C | B+ valve + coupling+ valve + couplingDischarge up to 12 inch (300mm)Discharge up to 6 ir+ valve + couplings+ valve + couplingsCHigh level 6 inch (150mm)High level 6 inch (15additional connectionsadditional connectionValve + Coupling connectionValve + Coupling contailored to requirement |                         |
| Contents Gauging        | Sight tube/Calibrated float gauge/Radar (Telemetric)                                                                                                                                                                                                                                           |                         |
| Vent                    | Vented (on closed roof versions)                                                                                                                                                                                                                                                               |                         |
| Manway Access           | Low level 'easy step-through' hinged manlid                                                                                                                                                                                                                                                    |                         |
| Top Access Platform     | Integral access platform c/w steps, handrails, safety swing gate                                                                                                                                                                                                                               |                         |
| Internal Coating        | Chemical resistant epoxy lining (customer to supply MSDS for tank contents compatibility checking)                                                                                                                                                                                             |                         |