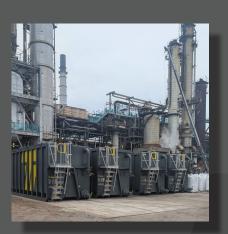

# MEASUREMENTS & WEIGHT

| Volume | <b>70,000 Litre</b><br>70m3<br>15,400 Gallons (UK) |
|--------|----------------------------------------------------|
| Height | 3,260mm                                            |
| Width  | 2,600mm                                            |
| Length | 12,800mm including rigged platform                 |
| Weight | 10,000kg (approx.) empty                           |

### MOBILISATION

Liftable by crane using low level lifting points

### Self-offload by Roll-On-Off

| APP | LICAT | IONS |
|-----|-------|------|
|     |       |      |

| AFFLICATIONS                   |                                                                                                                                                                                                                                                                             |                                                                                                                                                                                                                                                                            |  |
|--------------------------------|-----------------------------------------------------------------------------------------------------------------------------------------------------------------------------------------------------------------------------------------------------------------------------|----------------------------------------------------------------------------------------------------------------------------------------------------------------------------------------------------------------------------------------------------------------------------|--|
| Manufacturing                  | Chemical decom                                                                                                                                                                                                                                                              | Contract de-watering                                                                                                                                                                                                                                                       |  |
| Effluent processing            | Industrial services                                                                                                                                                                                                                                                         | Waste water treatment                                                                                                                                                                                                                                                      |  |
| TECHNICAL                      |                                                                                                                                                                                                                                                                             |                                                                                                                                                                                                                                                                            |  |
|                                | Front                                                                                                                                                                                                                                                                       | Rear                                                                                                                                                                                                                                                                       |  |
| Connections (A)<br>B<br>C<br>D | Fill Pipe up to 6 inch (150mm)<br>+ valve + coupling<br>Discharge up to 12 inch (300mm)<br>+ valve + couplings<br>High level 6 inch (150mm)<br>additional connections<br>Valve + Coupling connection<br>tailored to requirement<br>Sampling take off point 1 inch<br>(25mm) | Fill Pipe up to 6 inch (150mm)<br>+ valve + coupling<br>Discharge up to 6 inch (150mm)<br>+ valve + couplings<br>High level 6 inch (150mm)<br>additional connections<br>Valve + Coupling connection<br>tailored to requirement<br>Sampling take off point 1 inch<br>(25mm) |  |
| Mixers                         | Top jetting ports 6 inch (150mm)<br>3nr 4kw 1440 rpm mixers                                                                                                                                                                                                                 | Top jetting ports 6 inch (150mm)                                                                                                                                                                                                                                           |  |
| Required Power<br>Supply       | 5 pin plug, 3 phase 32 Amp                                                                                                                                                                                                                                                  |                                                                                                                                                                                                                                                                            |  |
| Contents Gauging               | Sight tube/Calibrated float gauge/Radar (Telemetric)                                                                                                                                                                                                                        |                                                                                                                                                                                                                                                                            |  |
| Vent                           | Vented (on closed roof versions)                                                                                                                                                                                                                                            |                                                                                                                                                                                                                                                                            |  |
| Manway Access                  | Low level 'easy step-through' hinged manlid                                                                                                                                                                                                                                 |                                                                                                                                                                                                                                                                            |  |
| Top Access Platform            | Integral access platform c/w steps, handrails, safety swing gate                                                                                                                                                                                                            |                                                                                                                                                                                                                                                                            |  |
| Internal Coating               | Chemical resistant epoxy lining (cu<br>contents compatibility checking)                                                                                                                                                                                                     | istomer to supply MSDS for tank                                                                                                                                                                                                                                            |  |