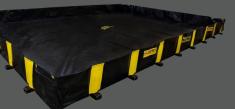

# TERRATANK<sup>®</sup> CONTAINMENT BERM

# MEASUREMENTS & WEIGHT

| Height | 300mm              |
|--------|--------------------|
| Width  | 3000mm             |
| Length | 13,500mm or 3000mm |
|        |                    |

# SPECIFICATION

| Material                  | Heavy Duty PVC coated fabric<br>Highly chemical resistant and withstands long-term UV exposure |  |
|---------------------------|------------------------------------------------------------------------------------------------|--|
| Hydrostatic<br>Resistance | Withstands a broad range of chemicals including petroleum, oils, grease, and most acids        |  |
| Temperature<br>Range      | -50 ° F - 160 ° F                                                                              |  |

FEATURES

Quick to deploy

Easy to set up

Single piece construction