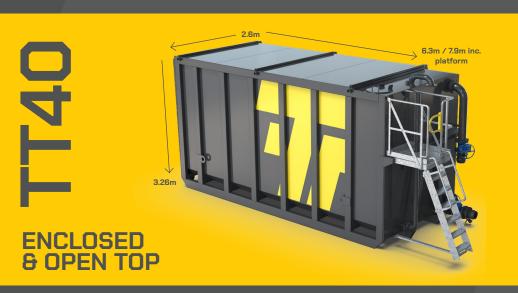

# 7/7 TERRATANK\*

### MEASUREMENTS & WEIGHT

| Volume | <b>40,000 Litre</b><br>40m3<br>8,800 Gallons (UK) |
|--------|---------------------------------------------------|
| Height | 3,260mm                                           |
| Width  | 2,600mm                                           |
| Length | 7,900mm including rigged platform                 |
| Weight | 6300kg (approx.) empty                            |

| MOBILISATION |
|--------------|
|--------------|

Hiab or forklift offload

Liftable by crane using low level lifting points

Self-offload by Roll-On-Off

| HP jetting                   | Chemical decom                                                                                                                                                                                                                                                              | Shutdowns & turnarounds                                                                                                                                                                                                                                                    |
|------------------------------|-----------------------------------------------------------------------------------------------------------------------------------------------------------------------------------------------------------------------------------------------------------------------------|----------------------------------------------------------------------------------------------------------------------------------------------------------------------------------------------------------------------------------------------------------------------------|
| Pipeline testing             | Industrial services                                                                                                                                                                                                                                                         | Environmental incidents                                                                                                                                                                                                                                                    |
| TECHNICAL                    |                                                                                                                                                                                                                                                                             |                                                                                                                                                                                                                                                                            |
|                              | Front                                                                                                                                                                                                                                                                       | Rear                                                                                                                                                                                                                                                                       |
| Connections A<br>B<br>C<br>D | Fill Pipe up to 6 inch (150mm)<br>+ valve + coupling<br>Discharge up to 12 inch (300mm)<br>+ valve + couplings<br>High level 6 inch (150mm)<br>additional connections<br>Valve + Coupling connection<br>tailored to requirement<br>Sampling take off point 1 inch<br>(25mm) | Fill Pipe up to 6 inch (150mm)<br>+ valve + coupling<br>Discharge up to 6 inch (150mm)<br>+ valve + couplings<br>High level 6 inch (150mm)<br>additional connections<br>Valve + Coupling connection<br>tailored to requirement<br>Sampling take off point 1 inch<br>(25mm) |
| Contents Gauging             | Sight tube/Calibrated float gauge/Radar (Telemetric)                                                                                                                                                                                                                        |                                                                                                                                                                                                                                                                            |
| Manway Access                | Low level 'easy step-through' hinged manlid                                                                                                                                                                                                                                 |                                                                                                                                                                                                                                                                            |
| Top Access Platform          | Integral access platform c/w steps, handrails, safety swing gate                                                                                                                                                                                                            |                                                                                                                                                                                                                                                                            |
| Internal Coating             | Chemical resistant epoxy lining (customer to supply MSDS for tank contents compatibility checking)                                                                                                                                                                          |                                                                                                                                                                                                                                                                            |