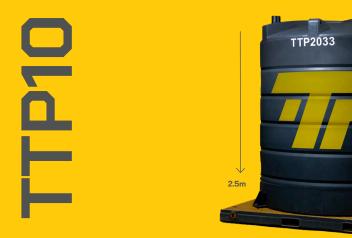

# **VERTICAL TANK**

## MEASUREMENTS & WEIGHT

| Volume     | <b>10,000 Litre</b><br>10m3<br>2,200 Gallons (UK) |
|------------|---------------------------------------------------|
| Height     | 2,500mm                                           |
| Diameter   | 2,400mm                                           |
| Weight     | 3500kg (approx.) empty                            |
| Skid Frame | 2500mm x 2800mm                                   |

# MOBILISATION

Hiab or forklift offload

Mounted onto skid frame