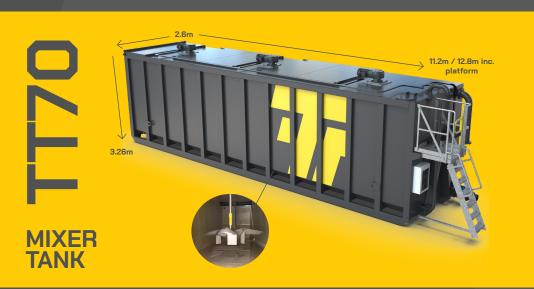

# 777 TERRATANK®

# MEASUREMENTS & WEIGHT

| Volume | <b>70,000 Litre</b><br>70m3<br>15,400 Gallons (UK) |
|--------|----------------------------------------------------|
| Height | 3,260mm                                            |
| Width  | 2,600mm                                            |
| Length | 12,800mm including rigged platform                 |
| Weight | 10,000kg (approx.) empty                           |

### MOBILISATION

Liftable by crane using low level lifting points

### Self-offload by Roll-On-Off

| APP | LICAT | IONS |
|-----|-------|------|
|     |       |      |

| AFFLICATIONS                   |                                                                                                                                                                                                                                                                             |                                                                                                                                                                                                                                                                            |  |
|--------------------------------|-----------------------------------------------------------------------------------------------------------------------------------------------------------------------------------------------------------------------------------------------------------------------------|----------------------------------------------------------------------------------------------------------------------------------------------------------------------------------------------------------------------------------------------------------------------------|--|
| Manufacturing                  | Chemical decom                                                                                                                                                                                                                                                              | Contract de-watering                                                                                                                                                                                                                                                       |  |
| Effluent processing            | Industrial services                                                                                                                                                                                                                                                         | Waste water treatment                                                                                                                                                                                                                                                      |  |
| TECHNICAL                      |                                                                                                                                                                                                                                                                             |                                                                                                                                                                                                                                                                            |  |
|                                | Front                                                                                                                                                                                                                                                                       | Rear                                                                                                                                                                                                                                                                       |  |
| Connections (A)<br>B<br>C<br>D | Fill Pipe up to 6 inch (150mm)<br>+ valve + coupling<br>Discharge up to 12 inch (300mm)<br>+ valve + couplings<br>High level 6 inch (150mm)<br>additional connections<br>Valve + Coupling connection<br>tailored to requirement<br>Sampling take off point 1 inch<br>(25mm) | Fill Pipe up to 6 inch (150mm)<br>+ valve + coupling<br>Discharge up to 6 inch (150mm)<br>+ valve + couplings<br>High level 6 inch (150mm)<br>additional connections<br>Valve + Coupling connection<br>tailored to requirement<br>Sampling take off point 1 inch<br>(25mm) |  |
| Mixers                         | Top jetting ports 6 inch (150mm)<br>3nr 4kw 1440 rpm mixers                                                                                                                                                                                                                 | Top jetting ports 6 inch (150mm)                                                                                                                                                                                                                                           |  |
| Required Power<br>Supply       | 5 pin plug, 3 phase 32 Amp                                                                                                                                                                                                                                                  |                                                                                                                                                                                                                                                                            |  |
| Contents Gauging               | Sight tube/Calibrated float gauge/Radar (Telemetric)                                                                                                                                                                                                                        |                                                                                                                                                                                                                                                                            |  |
| Vent                           | Vented (on closed roof versions)                                                                                                                                                                                                                                            |                                                                                                                                                                                                                                                                            |  |
| Manway Access                  | Low level 'easy step-through' hinged manlid                                                                                                                                                                                                                                 |                                                                                                                                                                                                                                                                            |  |
| Top Access Platform            | Integral access platform c/w steps, handrails, safety swing gate                                                                                                                                                                                                            |                                                                                                                                                                                                                                                                            |  |
| Internal Coating               | Chemical resistant epoxy lining (cu<br>contents compatibility checking)                                                                                                                                                                                                     | istomer to supply MSDS for tank                                                                                                                                                                                                                                            |  |