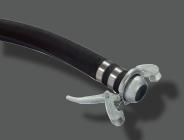

# HOSES & RAMPS

# ASSOCIATED EQUIPMENT

| TYPES                  | Sizes Available     | Connections Available      |
|------------------------|---------------------|----------------------------|
| Suction/Discharge Hose | 4" x 6m c/w         | Flange & Bauer connections |
| (Wire Armoured)        | 6"x3mc/w            | Flange & Bauer connections |
| Rigid Poly Pipe        | 6" x 6m c/w         | Flange & Bauer connections |
|                        | 4" x 6m c/w         | Flange & Bauer connections |
| Layflat Discharge Hose | 3" x 25m – 100m c/w | Bauer connections          |
|                        | 4" x 25m – 100m c/w | Bauer connections          |