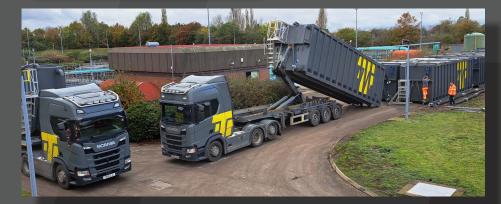

# 777 TERRATANK®

# MEASUREMENTS & WEIGHT

| Volume | <b>70,000 Litre</b><br>70m3<br>15,400 Gallons (UK) |
|--------|----------------------------------------------------|
| Height | 3,260mm                                            |
| Width  | 2,600mm                                            |
| Length | 12,800mm including rigged platform                 |
| Weight | 10,000kg (approx.) empty                           |

### MOBILISATION

Liftable by crane using low level lifting points

### Self-offload by Roll-On-Off

| APP | LICAT | IONS |
|-----|-------|------|
|     |       |      |

| AFFLICATIONS                   |                                                                                                                                                                                                                                                                             |                                                                                                                                                                                                                                                                            |  |
|--------------------------------|-----------------------------------------------------------------------------------------------------------------------------------------------------------------------------------------------------------------------------------------------------------------------------|----------------------------------------------------------------------------------------------------------------------------------------------------------------------------------------------------------------------------------------------------------------------------|--|
| Manufacturing                  | Chemical decom                                                                                                                                                                                                                                                              | Contract de-watering                                                                                                                                                                                                                                                       |  |
| Effluent processing            | Industrial services                                                                                                                                                                                                                                                         | Waste water treatment                                                                                                                                                                                                                                                      |  |
| TECHNICAL                      |                                                                                                                                                                                                                                                                             |                                                                                                                                                                                                                                                                            |  |
|                                | Front                                                                                                                                                                                                                                                                       | Rear                                                                                                                                                                                                                                                                       |  |
| Connections (A)<br>B<br>C<br>D | Fill Pipe up to 6 inch (150mm)<br>+ valve + coupling<br>Discharge up to 12 inch (300mm)<br>+ valve + couplings<br>High level 6 inch (150mm)<br>additional connections<br>Valve + Coupling connection<br>tailored to requirement<br>Sampling take off point 1 inch<br>(25mm) | Fill Pipe up to 6 inch (150mm)<br>+ valve + coupling<br>Discharge up to 6 inch (150mm)<br>+ valve + couplings<br>High level 6 inch (150mm)<br>additional connections<br>Valve + Coupling connection<br>tailored to requirement<br>Sampling take off point 1 inch<br>(25mm) |  |
| Mixers                         | Top jetting ports 6 inch (150mm)<br>3nr 4kw 1440 rpm mixers                                                                                                                                                                                                                 | Top jetting ports 6 inch (150mm)                                                                                                                                                                                                                                           |  |
| Required Power<br>Supply       | 5 pin plug, 3 phase 32 Amp                                                                                                                                                                                                                                                  |                                                                                                                                                                                                                                                                            |  |
| Contents Gauging               | Sight tube/Calibrated float gauge/Radar (Telemetric)                                                                                                                                                                                                                        |                                                                                                                                                                                                                                                                            |  |
| Vent                           | Vented (on closed roof versions)                                                                                                                                                                                                                                            |                                                                                                                                                                                                                                                                            |  |
| Manway Access                  | Low level 'easy step-through' hinged manlid                                                                                                                                                                                                                                 |                                                                                                                                                                                                                                                                            |  |
| Top Access Platform            | Integral access platform c/w steps, handrails, safety swing gate                                                                                                                                                                                                            |                                                                                                                                                                                                                                                                            |  |
| Internal Coating               | Chemical resistant epoxy lining (cu<br>contents compatibility checking)                                                                                                                                                                                                     | istomer to supply MSDS for tank                                                                                                                                                                                                                                            |  |