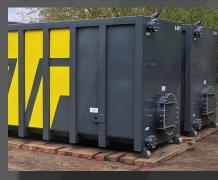

## MEASUREMENTS & WEIGHT

| Volume     | <b>10,000 Litre</b><br>10m3<br>2,200 Gallons (UK) |
|------------|---------------------------------------------------|
| Height     | 2,500mm                                           |
| Diameter   | 2,400mm                                           |
| Weight     | 3500kg (approx.) empty                            |
| Skid Frame | 2500mm x 2800mm                                   |