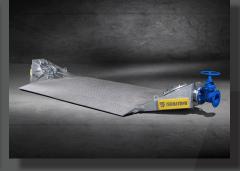

# **GROUND** MATS

# ASSOCIATED EQUIPMENT

### **MEASUREMENTS & WEIGHT**

| Thickness | 100mm  |
|-----------|--------|
|           |        |
| Width     | 3000mm |
| Length    | 1000mm |

# FEATURES

Quick to deploy

Easy to set up