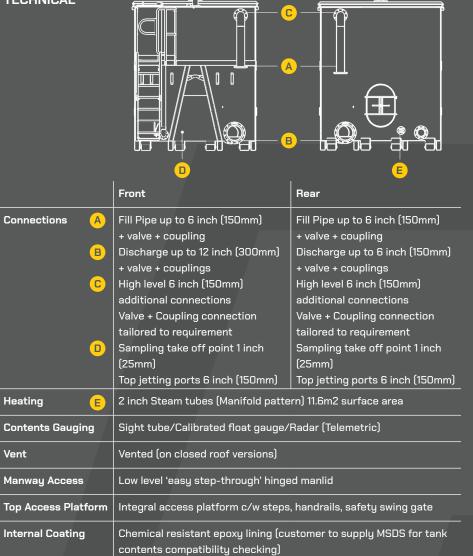

### 

| APPLICATIONS            |                                                                                                                                                                                                                                                                                                |                         |
|-------------------------|------------------------------------------------------------------------------------------------------------------------------------------------------------------------------------------------------------------------------------------------------------------------------------------------|-------------------------|
| HP jetting              | Chemical decom                                                                                                                                                                                                                                                                                 | Shutdowns & turnarounds |
| Pipeline testing        | Industrial services Environmental incidents                                                                                                                                                                                                                                                    |                         |
| TECHNICAL               |                                                                                                                                                                                                                                                                                                |                         |
|                         | Front                                                                                                                                                                                                                                                                                          | Rear                    |
| Connections A<br>B<br>C | B+ valve + coupling+ valve + couplingDischarge up to 12 inch (300mm)Discharge up to 6 ir+ valve + couplings+ valve + couplingsCHigh level 6 inch (150mm)High level 6 inch (15additional connectionsadditional connectionValve + Coupling connectionValve + Coupling contailored to requirement |                         |
| Contents Gauging        | Sight tube/Calibrated float gauge/Radar (Telemetric)                                                                                                                                                                                                                                           |                         |
| Vent                    | Vented (on closed roof versions)                                                                                                                                                                                                                                                               |                         |
| Manway Access           | Low level 'easy step-through' hinged manlid                                                                                                                                                                                                                                                    |                         |
| Top Access Platform     | Integral access platform c/w steps, handrails, safety swing gate                                                                                                                                                                                                                               |                         |
| Internal Coating        | Chemical resistant epoxy lining (customer to supply MSDS for tank contents compatibility checking)                                                                                                                                                                                             |                         |