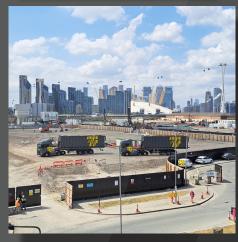

# 7/7 TERRATANK\*

### **MEASUREMENTS & WEIGHT**

| Volume | <b>70,000 Litre</b><br>70m3<br>15,400 Gallons (UK) |
|--------|----------------------------------------------------|
| Height | 3,260mm                                            |
| Width  | 2,600mm                                            |
| Length | 12,800mm including rigged platform                 |
| Weight | 10,000kg (approx.) empty                           |

### MOBILISATION

Liftable by crane using low level lifting points

Self-offload by Roll-On-Off

### 

| APPLICATIONS            |                                                                                                                                                                                                                                                                                                |                         |
|-------------------------|------------------------------------------------------------------------------------------------------------------------------------------------------------------------------------------------------------------------------------------------------------------------------------------------|-------------------------|
| HP jetting              | Chemical decom                                                                                                                                                                                                                                                                                 | Shutdowns & turnarounds |
| Pipeline testing        | Industrial services Environmental incidents                                                                                                                                                                                                                                                    |                         |
| TECHNICAL               |                                                                                                                                                                                                                                                                                                |                         |
|                         | Front                                                                                                                                                                                                                                                                                          | Rear                    |
| Connections A<br>B<br>C | B+ valve + coupling+ valve + couplingDischarge up to 12 inch (300mm)Discharge up to 6 ir+ valve + couplings+ valve + couplingsCHigh level 6 inch (150mm)High level 6 inch (15additional connectionsadditional connectionValve + Coupling connectionValve + Coupling contailored to requirement |                         |
| Contents Gauging        | Sight tube/Calibrated float gauge/Radar (Telemetric)                                                                                                                                                                                                                                           |                         |
| Vent                    | Vented (on closed roof versions)                                                                                                                                                                                                                                                               |                         |
| Manway Access           | Low level 'easy step-through' hinged manlid                                                                                                                                                                                                                                                    |                         |
| Top Access Platform     | Integral access platform c/w steps, handrails, safety swing gate                                                                                                                                                                                                                               |                         |
| Internal Coating        | Chemical resistant epoxy lining (customer to supply MSDS for tank contents compatibility checking)                                                                                                                                                                                             |                         |