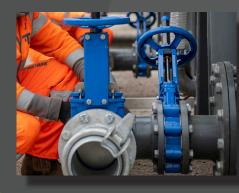

# VALVES ASSOCIATED EQUIPMENT

# TYPES

| Float shut off valves | Ball valve        |  |
|-----------------------|-------------------|--|
| Butterfly valves      | Knife gate valves |  |
| and many more         |                   |  |