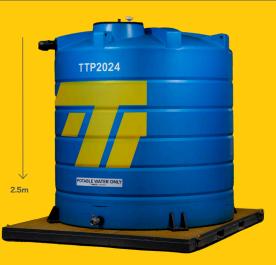

# **VERTICAL TANK**

## MEASUREMENTS & WEIGHT

| Volume     | <b>10,000 Litre</b><br>10m3<br>2,200 Gallons (UK) |
|------------|---------------------------------------------------|
| Height     | 2,500mm                                           |
| Diameter   | 2,400mm                                           |
| Weight     | 3500kg (approx.) empty                            |
| Skid Frame | 2500mm x 2800mm                                   |

# MOBILISATION

Hiab or forklift offload

Mounted onto skid frame