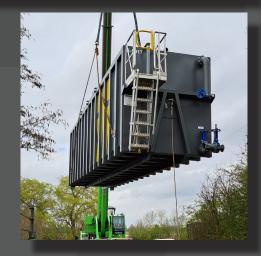

### MOBILISATION

Hiab or forklift offload

Liftable by crane using low level lifting points

### APPLICATIONS

| HP jetting                | Chemical decom                                                                                                                                                                                                                  | Shutdowns & turnarounds                                                                                                                                                                                                        |
|---------------------------|---------------------------------------------------------------------------------------------------------------------------------------------------------------------------------------------------------------------------------|--------------------------------------------------------------------------------------------------------------------------------------------------------------------------------------------------------------------------------|
| Pipeline testing          | Industrial services                                                                                                                                                                                                             | Environmental incidents                                                                                                                                                                                                        |
| TECHNICAL                 |                                                                                                                                                                                                                                 |                                                                                                                                                                                                                                |
|                           | Front                                                                                                                                                                                                                           | Rear                                                                                                                                                                                                                           |
| Connections (A)<br>B<br>C | Fill Pipe up to 6 inch (150mm)<br>+ valve + coupling<br>Discharge up to 12 inch (300mm)<br>+ valve + couplings<br>High level 6 inch (150mm)<br>additional connections<br>Valve + Coupling connection<br>tailored to requirement | Fill Pipe up to 6 inch (150mm)<br>+ valve + coupling<br>Discharge up to 6 inch<br>(150mm) + valve + couplings<br>High level 6 inch (150mm)<br>additional connections<br>Valve + Coupling connection<br>tailored to requirement |
| Contents Gauging          | Sight tube/Calibrated float gauge/Radar (Telemetric)                                                                                                                                                                            |                                                                                                                                                                                                                                |
| Manway Access             | Low level 'easy step-through' hinged manlid                                                                                                                                                                                     |                                                                                                                                                                                                                                |
| Top Access Platform       | Integral access platform c/w steps, handrails, safety swing gate                                                                                                                                                                |                                                                                                                                                                                                                                |
| Internal Coating          | Chemical resistant epoxy lining (cu<br>contents compatibility checking)                                                                                                                                                         | stomer to supply MSDS for tank                                                                                                                                                                                                 |