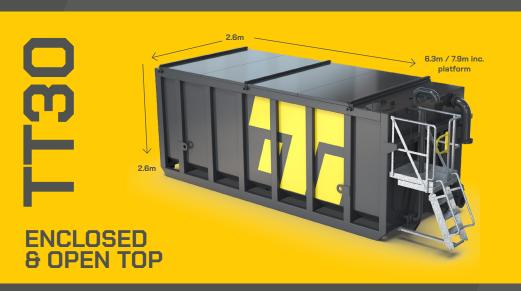

# **777** TERRATANK<sup>®</sup>

### MEASUREMENTS & WEIGHT

| Volume | <b>30,000 Litre</b><br>30m3<br>6,600 Gallons (UK) |
|--------|---------------------------------------------------|
| Height | 2,600mm                                           |
| Width  | 2,600mm                                           |
| Length | 7,900mm including rigged platform                 |
| Weight | 5300kg (approx.) empty                            |

| MOBILISATION |
|--------------|
|--------------|

Hiab or forklift offload

Liftable by crane using low level lifting points

Self-offload by Roll-On-Off

| HP jetting              | Chemical decom                                                                                                                                                                                                                                                              | Shutdowns & turnarounds                                                                                                                                                                                                                                                     |
|-------------------------|-----------------------------------------------------------------------------------------------------------------------------------------------------------------------------------------------------------------------------------------------------------------------------|-----------------------------------------------------------------------------------------------------------------------------------------------------------------------------------------------------------------------------------------------------------------------------|
| Pipeline testing        | Industrial services                                                                                                                                                                                                                                                         | Environmental incidents                                                                                                                                                                                                                                                     |
| TECHNICAL               |                                                                                                                                                                                                                                                                             |                                                                                                                                                                                                                                                                             |
|                         | D<br>Front                                                                                                                                                                                                                                                                  | Rear                                                                                                                                                                                                                                                                        |
| Connections A<br>B<br>C | Fill Pipe up to 6 inch (150mm)<br>+ valve + coupling<br>Discharge up to 12 inch (300mm)<br>+ valve + couplings<br>High level 6 inch (150mm)<br>additional connections<br>Valve + Coupling connection<br>tailored to requirement<br>Sampling take off point 1 inch<br>(25mm) | Fill Pipe up to 6 inch (150mm)<br>+ valve + coupling<br>Discharge up to 12 inch (150mm)<br>+ valve + couplings<br>High level 6 inch (150mm)<br>additional connections<br>Valve + Coupling connection<br>tailored to requirement<br>Sampling take off point 1 inch<br>(25mm) |
| Contents Gauging        | Sight tube/Calibrated float gauge/Radar (Telemetric)                                                                                                                                                                                                                        |                                                                                                                                                                                                                                                                             |
| Manway Access           | Low level 'easy step-through' hinged manlid                                                                                                                                                                                                                                 |                                                                                                                                                                                                                                                                             |
| Top Access Platform     | Integral access platform c/w steps, handrails, safety swing gate                                                                                                                                                                                                            |                                                                                                                                                                                                                                                                             |
| Internal Coating        | Chemical resistant epoxy lining (cu<br>contents compatibility checking)                                                                                                                                                                                                     | stomer to supply MSDS for tank                                                                                                                                                                                                                                              |