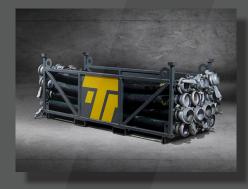

# TERRATANK<sup>®</sup> CONTAINMENT BERM

# ASSOCIATED EQUIPMENT

# SPECIFICATION

| Material                  | Heavy Duty PVC coated fabric<br>Highly chemical resistant and withstands long-term UV exposure |  |
|---------------------------|------------------------------------------------------------------------------------------------|--|
| Hydrostatic<br>Resistance | Withstands a broad range of chemicals including petroleum, oils, grease, and most acids        |  |
| Temperature<br>Range      | -50 ° F - 160 ° F                                                                              |  |

FEATURES

Quick to deploy

Easy to set up

Single piece construction