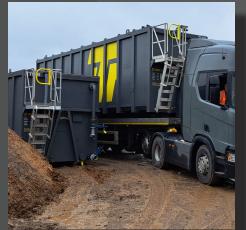

### **MEASUREMENTS & WEIGHT**

| Volume | <b>70,000 Litre</b><br>70m3<br>15,400 Gallons (UK) |
|--------|----------------------------------------------------|
| Height | 3,260mm                                            |
| Width  | 2,600mm                                            |
| Length | 12,800mm including rigged platform                 |
| Weight | 10,000kg (approx.) empty                           |

### MOBILISATION

Liftable by crane using low level lifting points

Self-offload by Roll-On-Off

### 

| APPLICATIONS            |                                                                                                                                                                                                                                                                                                |                         |
|-------------------------|------------------------------------------------------------------------------------------------------------------------------------------------------------------------------------------------------------------------------------------------------------------------------------------------|-------------------------|
| HP jetting              | Chemical decom                                                                                                                                                                                                                                                                                 | Shutdowns & turnarounds |
| Pipeline testing        | Industrial services Environmental incidents                                                                                                                                                                                                                                                    |                         |
| TECHNICAL               |                                                                                                                                                                                                                                                                                                |                         |
|                         | Front                                                                                                                                                                                                                                                                                          | Rear                    |
| Connections A<br>B<br>C | B+ valve + coupling+ valve + couplingDischarge up to 12 inch (300mm)Discharge up to 6 ir+ valve + couplings+ valve + couplingsCHigh level 6 inch (150mm)High level 6 inch (15additional connectionsadditional connectionValve + Coupling connectionValve + Coupling contailored to requirement |                         |
| Contents Gauging        | Sight tube/Calibrated float gauge/Radar (Telemetric)                                                                                                                                                                                                                                           |                         |
| Vent                    | Vented (on closed roof versions)                                                                                                                                                                                                                                                               |                         |
| Manway Access           | Low level 'easy step-through' hinged manlid                                                                                                                                                                                                                                                    |                         |
| Top Access Platform     | Integral access platform c/w steps, handrails, safety swing gate                                                                                                                                                                                                                               |                         |
| Internal Coating        | Chemical resistant epoxy lining (customer to supply MSDS for tank contents compatibility checking)                                                                                                                                                                                             |                         |