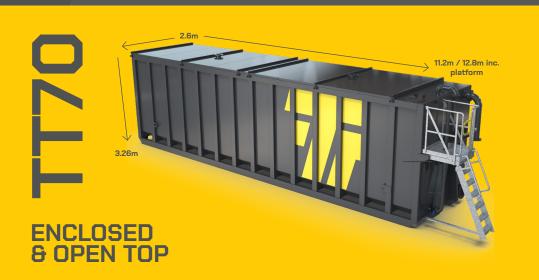

### **MEASUREMENTS & WEIGHT**

| Volume | <b>70,000 Litre</b><br>70m3<br>15,400 Gallons (UK) |
|--------|----------------------------------------------------|
| Height | 3,260mm                                            |
| Width  | 2,600mm                                            |
| Length | 12,800mm including rigged platform                 |
| Weight | 10,000kg (approx.) empty                           |

### MOBILISATION

Liftable by crane using low level lifting points

Self-offload by Roll-On-Off

### 

| APPLICATIONS            |                                                                                                                                                                                                                                                                                                |                         |
|-------------------------|------------------------------------------------------------------------------------------------------------------------------------------------------------------------------------------------------------------------------------------------------------------------------------------------|-------------------------|
| HP jetting              | Chemical decom                                                                                                                                                                                                                                                                                 | Shutdowns & turnarounds |
| Pipeline testing        | Industrial services Environmental incidents                                                                                                                                                                                                                                                    |                         |
| TECHNICAL               |                                                                                                                                                                                                                                                                                                |                         |
|                         | Front                                                                                                                                                                                                                                                                                          | Rear                    |
| Connections A<br>B<br>C | B+ valve + coupling+ valve + couplingDischarge up to 12 inch (300mm)Discharge up to 6 ir+ valve + couplings+ valve + couplingsCHigh level 6 inch (150mm)High level 6 inch (15additional connectionsadditional connectionValve + Coupling connectionValve + Coupling contailored to requirement |                         |
| Contents Gauging        | Sight tube/Calibrated float gauge/Radar (Telemetric)                                                                                                                                                                                                                                           |                         |
| Vent                    | Vented (on closed roof versions)                                                                                                                                                                                                                                                               |                         |
| Manway Access           | Low level 'easy step-through' hinged manlid                                                                                                                                                                                                                                                    |                         |
| Top Access Platform     | Integral access platform c/w steps, handrails, safety swing gate                                                                                                                                                                                                                               |                         |
| Internal Coating        | Chemical resistant epoxy lining (customer to supply MSDS for tank contents compatibility checking)                                                                                                                                                                                             |                         |