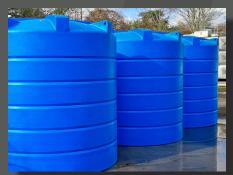

# **VERTICAL TANK**

## MEASUREMENTS & WEIGHT

| Volume     | <b>10,000 Litre</b><br>10m3<br>2,200 Gallons (UK) |
|------------|---------------------------------------------------|
| Height     | 2,500mm                                           |
| Diameter   | 2,400mm                                           |
| Weight     | 3500kg (approx.) empty                            |
| Skid Frame | 2500mm x 2800mm                                   |

# MOBILISATION

Hiab or forklift offload

Mounted onto skid frame