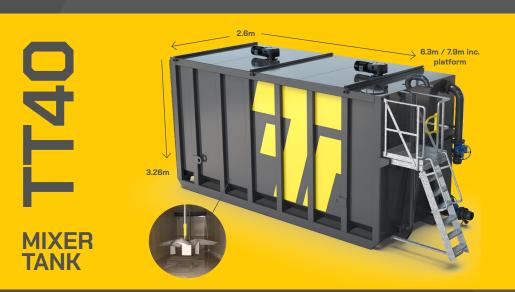

### MEASUREMENTS & WEIGHT

| Volume | <b>40,000 Litre</b><br>40m3<br>8,800 Gallons (UK) |
|--------|---------------------------------------------------|
| Height | 3,260mm                                           |
| Width  | 2,600mm                                           |
| Length | 7,900mm including rigged platform                 |
| Weight | 6300kg (approx.) empty                            |

| MOBILISATION |
|--------------|
|--------------|

Hiab or forklift offload

Liftable by crane using low level lifting points

Self-offload by Roll-On-Off

| HP jetting                   | Chemical decom                                                                                                                                                                                                                                                              | Shutdowns & turnarounds                                                                                                                                                                                                                                                    |
|------------------------------|-----------------------------------------------------------------------------------------------------------------------------------------------------------------------------------------------------------------------------------------------------------------------------|----------------------------------------------------------------------------------------------------------------------------------------------------------------------------------------------------------------------------------------------------------------------------|
| Pipeline testing             | Industrial services                                                                                                                                                                                                                                                         | Environmental incidents                                                                                                                                                                                                                                                    |
| TECHNICAL                    |                                                                                                                                                                                                                                                                             |                                                                                                                                                                                                                                                                            |
|                              | Front                                                                                                                                                                                                                                                                       | Rear                                                                                                                                                                                                                                                                       |
| Connections A<br>B<br>C<br>D | Fill Pipe up to 6 inch (150mm)<br>+ valve + coupling<br>Discharge up to 12 inch (300mm)<br>+ valve + couplings<br>High level 6 inch (150mm)<br>additional connections<br>Valve + Coupling connection<br>tailored to requirement<br>Sampling take off point 1 inch<br>(25mm) | Fill Pipe up to 6 inch (150mm)<br>+ valve + coupling<br>Discharge up to 6 inch (150mm)<br>+ valve + couplings<br>High level 6 inch (150mm)<br>additional connections<br>Valve + Coupling connection<br>tailored to requirement<br>Sampling take off point 1 inch<br>(25mm) |
| Contents Gauging             | Sight tube/Calibrated float gauge/Radar (Telemetric)                                                                                                                                                                                                                        |                                                                                                                                                                                                                                                                            |
| Manway Access                | Low level 'easy step-through' hinged manlid                                                                                                                                                                                                                                 |                                                                                                                                                                                                                                                                            |
| Top Access Platform          | Integral access platform c/w steps, handrails, safety swing gate                                                                                                                                                                                                            |                                                                                                                                                                                                                                                                            |
| Internal Coating             | Chemical resistant epoxy lining (customer to supply MSDS for tank contents compatibility checking)                                                                                                                                                                          |                                                                                                                                                                                                                                                                            |

# MEASUREMENTS & WEIGHT

| Volume | <b>40,000 Litre</b><br>40m3<br>8,800 Gallons (UK) |
|--------|---------------------------------------------------|
| Height | 3,260mm                                           |
| Width  | 2,600mm                                           |
| Length | 7,900mm including rigged platform                 |
| Weight | 6300kg (approx.) empty                            |

| MNE | ILISAT | INN |
|-----|--------|-----|
| MOD |        |     |

Hiab or forklift offload

Liftable by crane using low level lifting points

Self-offload by Roll-On-Off

| Manufacturing   Chemical decom   Contract de-watering     Effluent processing   Industrial services   Waste water treatment     TECHNICAL   Image: Contract de-watering   Image: Contract de-water treatment     Front   Rear     Connections   A   Fill Pipe up to 6 inch (150mm)     + valve + coupling   Fill Pipe up to 6 inch (300mm)   Fill Pipe up to 6 inch (150mm)     B   Discharge up to 12 inch (300mm)   Discharge up to 6 inch (150mm)                                                                                                                                                                                                                                                                                                                                                                                                                                                                                                                                                                                                                                                                                                                                                                                                                                                                                                                                                                                                                                                                                                                                                                                                                                                                                                                                                                                                                                                                                                                                                                                                                               |                                                                                                    |  |
|------------------------------------------------------------------------------------------------------------------------------------------------------------------------------------------------------------------------------------------------------------------------------------------------------------------------------------------------------------------------------------------------------------------------------------------------------------------------------------------------------------------------------------------------------------------------------------------------------------------------------------------------------------------------------------------------------------------------------------------------------------------------------------------------------------------------------------------------------------------------------------------------------------------------------------------------------------------------------------------------------------------------------------------------------------------------------------------------------------------------------------------------------------------------------------------------------------------------------------------------------------------------------------------------------------------------------------------------------------------------------------------------------------------------------------------------------------------------------------------------------------------------------------------------------------------------------------------------------------------------------------------------------------------------------------------------------------------------------------------------------------------------------------------------------------------------------------------------------------------------------------------------------------------------------------------------------------------------------------------------------------------------------------------------------------------------------------|----------------------------------------------------------------------------------------------------|--|
| TECHNICAL   Image: Constraint of the second secon |                                                                                                    |  |
| Front   Rear     Connections   A     Fill Pipe up to 6 inch (150mm)   Fill Pipe up to 6 inch (150mm)     + valve + coupling   Fill Pipe up to 6 inch (150mm)                                                                                                                                                                                                                                                                                                                                                                                                                                                                                                                                                                                                                                                                                                                                                                                                                                                                                                                                                                                                                                                                                                                                                                                                                                                                                                                                                                                                                                                                                                                                                                                                                                                                                                                                                                                                                                                                                                                       |                                                                                                    |  |
| Connections   A   Fill Pipe up to 6 inch (150mm)   Fill Pipe up to 6 inch (150mm)     + valve + coupling   + valve + coupling   + valve + coupling                                                                                                                                                                                                                                                                                                                                                                                                                                                                                                                                                                                                                                                                                                                                                                                                                                                                                                                                                                                                                                                                                                                                                                                                                                                                                                                                                                                                                                                                                                                                                                                                                                                                                                                                                                                                                                                                                                                                 |                                                                                                    |  |
| + valve + coupling + valve + coupling                                                                                                                                                                                                                                                                                                                                                                                                                                                                                                                                                                                                                                                                                                                                                                                                                                                                                                                                                                                                                                                                                                                                                                                                                                                                                                                                                                                                                                                                                                                                                                                                                                                                                                                                                                                                                                                                                                                                                                                                                                              |                                                                                                    |  |
| B   Discharge up to 12 inch (300mm)   Discharge up to 6 inch (150 + valve + couplings     C   High level 6 inch (150mm)   High level 6 inch (150mm)     additional connections   additional connections   additional connections     Valve + Coupling connection   Valve + Coupling connection   tailored to requirement     D   Sampling take off point 1 inch   Sampling take off point 1 inch     (25mm)   (25mm)   (25mm)     Top jetting ports 6 inch (150mm)   Top jetting ports 6 inch (150mm)                                                                                                                                                                                                                                                                                                                                                                                                                                                                                                                                                                                                                                                                                                                                                                                                                                                                                                                                                                                                                                                                                                                                                                                                                                                                                                                                                                                                                                                                                                                                                                              | Dmm)<br>on<br>nch                                                                                  |  |
| Mixers 2nr 4kw 1440 rpm mixers                                                                                                                                                                                                                                                                                                                                                                                                                                                                                                                                                                                                                                                                                                                                                                                                                                                                                                                                                                                                                                                                                                                                                                                                                                                                                                                                                                                                                                                                                                                                                                                                                                                                                                                                                                                                                                                                                                                                                                                                                                                     | 2nr 4kw 1440 rpm mixers                                                                            |  |
| Required Power 5 pin plug, 3 phase 32 Amp   Supply                                                                                                                                                                                                                                                                                                                                                                                                                                                                                                                                                                                                                                                                                                                                                                                                                                                                                                                                                                                                                                                                                                                                                                                                                                                                                                                                                                                                                                                                                                                                                                                                                                                                                                                                                                                                                                                                                                                                                                                                                                 | 5 pin plug, 3 phase 32 Amp                                                                         |  |
| Contents Gauging Sight tube/Calibrated float gauge/Radar (Telemetric)                                                                                                                                                                                                                                                                                                                                                                                                                                                                                                                                                                                                                                                                                                                                                                                                                                                                                                                                                                                                                                                                                                                                                                                                                                                                                                                                                                                                                                                                                                                                                                                                                                                                                                                                                                                                                                                                                                                                                                                                              | Sight tube/Calibrated float gauge/Radar (Telemetric)                                               |  |
| Vent Vented (on closed roof versions)                                                                                                                                                                                                                                                                                                                                                                                                                                                                                                                                                                                                                                                                                                                                                                                                                                                                                                                                                                                                                                                                                                                                                                                                                                                                                                                                                                                                                                                                                                                                                                                                                                                                                                                                                                                                                                                                                                                                                                                                                                              | Vented (on closed roof versions)                                                                   |  |
| Manway Access Low level 'easy step-through' hinged manlid                                                                                                                                                                                                                                                                                                                                                                                                                                                                                                                                                                                                                                                                                                                                                                                                                                                                                                                                                                                                                                                                                                                                                                                                                                                                                                                                                                                                                                                                                                                                                                                                                                                                                                                                                                                                                                                                                                                                                                                                                          | Low level 'easy step-through' hinged manlid                                                        |  |
| Top Access Platform Integral access platform c/w steps, handrails, safety swing gat                                                                                                                                                                                                                                                                                                                                                                                                                                                                                                                                                                                                                                                                                                                                                                                                                                                                                                                                                                                                                                                                                                                                                                                                                                                                                                                                                                                                                                                                                                                                                                                                                                                                                                                                                                                                                                                                                                                                                                                                | Integral access platform c/w steps, handrails, safety swing gate                                   |  |
| Internal Coating Chemical resistant epoxy lining (customer to supply MSDS for contents compatibility checking)                                                                                                                                                                                                                                                                                                                                                                                                                                                                                                                                                                                                                                                                                                                                                                                                                                                                                                                                                                                                                                                                                                                                                                                                                                                                                                                                                                                                                                                                                                                                                                                                                                                                                                                                                                                                                                                                                                                                                                     | Chemical resistant epoxy lining (customer to supply MSDS for tank contents compatibility checking) |  |