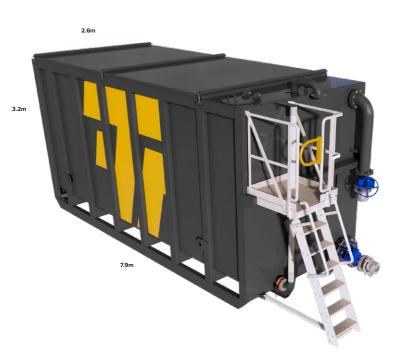

#### Weights/Measurements

| Volume          | 40,000 Litre                                       |
|-----------------|----------------------------------------------------|
|                 | 40m3                                               |
|                 | 8,800 Gallons (UK)                                 |
| Height:         | 3,260mm                                            |
| Width:          | 2,600mm                                            |
| Length:         | 7,900mm – including rigged platform                |
| Weight          | 6300kg (approx.) Empty                             |
| Ground Pressure | 216 kPA Over 4 Skids when full of liquid @ SG 1.12 |

## **Technical**

**Pipe Connections** 

**Contents Gauging** 

**Top Access Platform** 

Manway Access

Internal Coating

Fill Pipe up to 6 inch (150mm) + valve + coupling A Discharge up to 12 inch (300mm) front and rear + valve + couplings **B E** Discharge up to 6 inch (150mm) back + valve + couplings C High level 6 inch (150mm) additional connections front & rear Valve + Coupling connection tailored to requirement. D Sampling take off point 1 inch (25mm) Sight tube/Calibrated float gauge/Radar (Telemetric)\* Low level 'easy step-through' hinged manlid Integral access platform c/w steps, handrails, safety swing gate Chemical resistant epoxy lining (Customer to supply MSDS for tank contents compatibility checking)