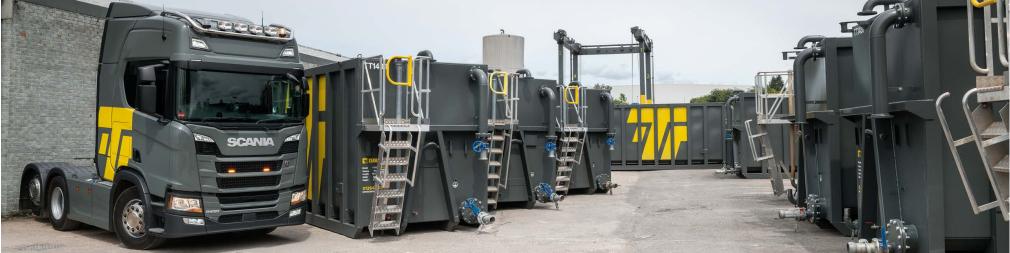

# **TT40 ENCLOSED & OPEN TOP**

#### Weights/Measurements

| Volume          | 40,000 Litre                                       |
|-----------------|----------------------------------------------------|
|                 | 40m3                                               |
|                 | 8,800 Gallons (UK)                                 |
| Height:         | 3,260mm                                            |
| Width:          | 2,600mm                                            |
| Length:         | 7,900mm – including rigged platform                |
| Weight          | 6300kg (approx.) Empty                             |
| Ground Pressure | 216 kPA Over 4 Skids when full of liquid @ SG 1.12 |

#### **Mobilisation**

Self-offload by Roll-On-Off Liftable by crane using low level lifting points.

## **Technical**

**Pipe Connections** 

**Contents Gauging** 

**Top Access Platform** 

Manway Access

Internal Coating

Fill Pipe up to 6 inch (150mm) + valve + coupling A Discharge up to 12 inch (300mm) front and rear + valve + couplings **B E** Discharge up to 6 inch (150mm) back + valve + couplings C High level 6 inch (150mm) additional connections front & rear Valve + Coupling connection tailored to requirement. D Sampling take off point 1 inch (25mm) Sight tube/Calibrated float gauge/Radar (Telemetric)\* Low level 'easy step-through' hinged manlid Integral access platform c/w steps, handrails, safety swing gate Chemical resistant epoxy lining (Customer to supply MSDS for tank contents compatibility checking)