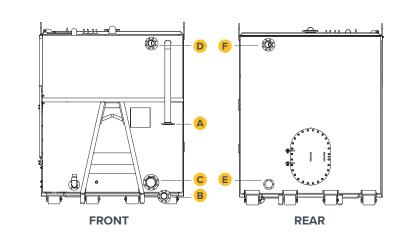

## **Technical**

**Pipe Connections** 

**Contents Gauging** 

**Top Access Platform** 

Manway Access

Internal Coating

Fill Pipe up to 6 inch (150mm) + valve + coupling A Discharge up to 12 inch (300mm) front and rear + valve + couplings **B E** Discharge up to 6 inch (150mm) back + valve + couplings C High level 6 inch (150mm) additional connections front & rear Valve + Coupling connection tailored to requirement. D Sampling take off point 1 inch (25mm) Sight tube/Calibrated float gauge/Radar (Telemetric)\* Low level 'easy step-through' hinged manlid Integral access platform c/w steps, handrails, safety swing gate Chemical resistant epoxy lining (Customer to supply MSDS for tank contents compatibility checking)