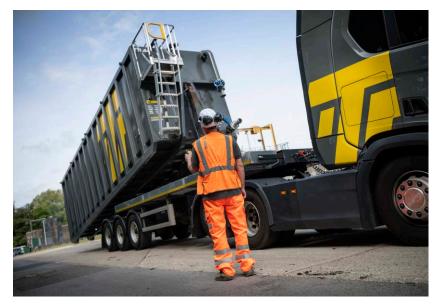

## **Mobilisation**

Self-offload by Roll-On-Off

Liftable by crane using low level lifting points.