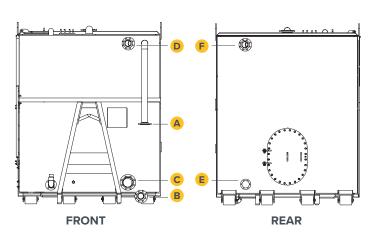

## **Technical**

Pipe Connections Fill Pipe up to 6 inch (150mm) + valve + coupling (A)

Discharge up to 12 inch (300mm) front and rear + valve + couplings (B) (E)

Discharge up to 6 inch (150mm) back + valve + couplings C
High level 6 inch (150mm) additional connections front & rear D

Valve + Coupling connection tailored to requirement.

Sampling take off point 1 inch (25mm)
Top jetting ports 6 inch (150mm)

Mixers 2nr 4kw 1440 rpm mixers Required Power Supply 5 pin plug, 3 phase 32 Amp