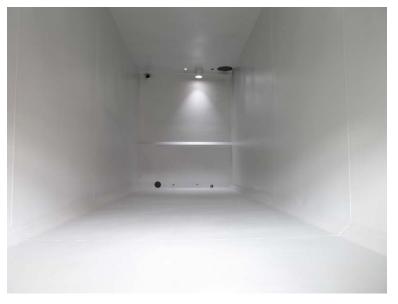

ons Fill Pipe up to 6 inch (150mm) + valve + coupling (A)

Discharge up to 12 inch (300mm) front and rear + valve + couplings (B) (E)

Discharge up to 6 inch (150mm) back + valve + couplings C
High level 6 inch (150mm) additional connections front & rear D

Valve + Coupling connection tailored to requirement.

Sampling take off point 1 inch (25mm)
Top jetting ports 6 inch (150mm)

Mixers 2nr 4kw 1440 rpm mixers Required Power Supply 5 pin plug, 3 phase 32 Amp

Contents Gauging Sight tube/Calibrated float gauge/Radar (Telemetric)\*

**Vent** Vented (On closed roof versions)

Manway Access Low level 'easy step-through' hinged manlid

**Top Access Platform** Integral access platform c/w steps, handrails, safety swing gate

Internal Coating Chemical resistant epoxy lining