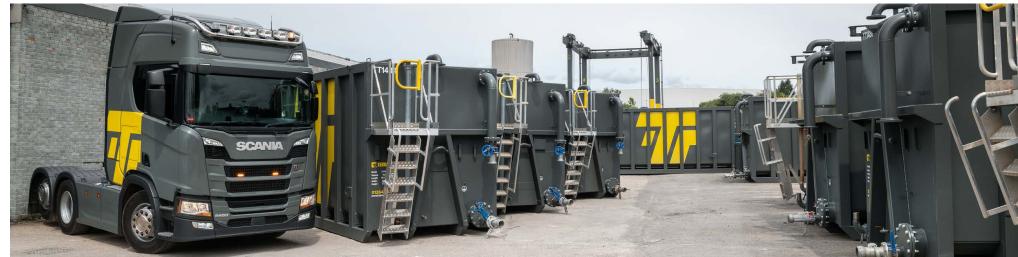

## TT40 MIXER TANK

## **Weights/Measurements**

Volume 40,000 Litre

40m3

8,800 Gallons (UK)

Height: 3,260mm Width: 2,600mm

Length: 7,900mm – including rigged platform

Weight 6300kg (approx.) Empty

**Ground Pressure** 216 kPA Over 4 Skids when full of liquid @ SG 1.12

## **Mobilisation**

Self-offload by Roll-On-Off

Liftable by crane using low level lifting points.

Contents Gauging Sight tube/Calibrated float gauge/Radar (Telemetric)\*

**Vent** Vented (On closed roof versions)

Manway Access Low level 'easy step-through' hinged manlid

**Top Access Platform** Integral access platform c/w steps, handrails, safety swing gate