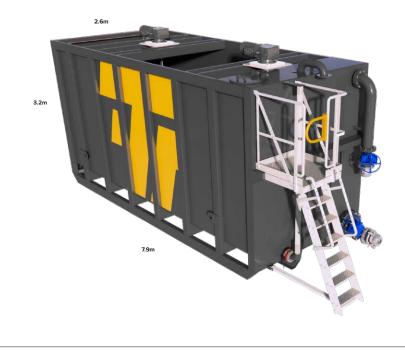

## **Weights/Measurements**

Volume 40,000 Litre

40m3

8,800 Gallons (UK)

Height: 3,260mm Width: 2,600mm

Length: 7,900mm – including rigged platform

Weight 6300kg (approx.) Empty

**Ground Pressure** 216 kPA Over 4 Skids when full of liquid @ SG 1.12