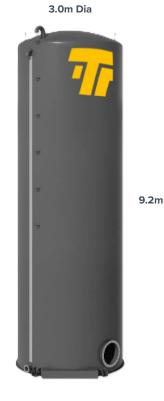

## TTV68 VERTICAL SILO TANK

## Weights/Measurements

Volume 68,000 Litre

68m3

14,960 gallons (UK)

Height9,200mmDiameter3,000mm

Weight 8,000kg (approx) empty

**Ground Pressure** 129 kPa Over flat base when full of liquid SG 1.12