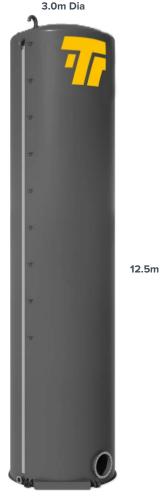

## **VERTICAL SILO TANK**

## Weights/Measurements

Volume 88,000 Litre

80m3

19,300 gallons (UK)

Height: 12,500mm Diameter: 3,000mm

Weight 9,000kg (approx) Empty

**Ground Pressure** 164 kPa Over flat base when full of liquid SG 1.12